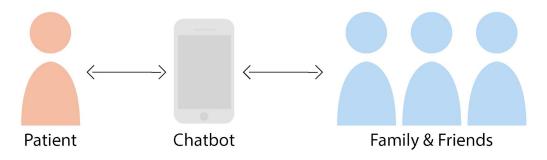

#### General Concept Description

Using the <u>patients' experiences</u>, the solution we thought of is going to help <u>Family and Friends</u> with finding the right way to <u>keep motivating</u> the <u>patient in their self-care</u>.