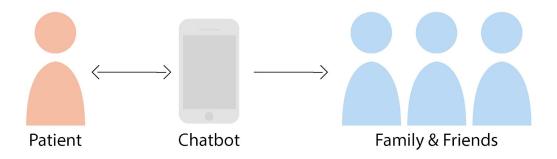

#### General Concept Description

Using the <u>patients' experiences</u>, the solution we thought of is going to help <u>Family and Friends</u> with finding the right way to <u>keep motivating</u> the <u>patient in their self-care</u>.