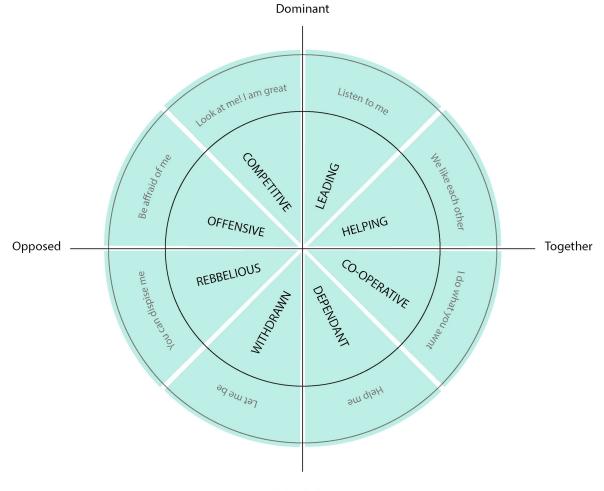

### How are you feeling?

Group E

# 2. Inspiration 3. Concept 4. How it works? **(**) 5. Prototypes

- 1. Design Challenge

#### Design Challenge

Can a <u>conversational agent play</u> a role in the <u>improvement of self-care</u> in the preoperative curative carepath?

#### General Concept Description

Using the <u>patients' experiences</u>, the solution we thought of is going to help <u>Family and Friends</u> with finding the right way to <u>keep motivating</u> the <u>patient in their self-care</u>.

## Sup

What's <u>Up</u> <u>Sup</u>port



Submissive



Submissive











### What's Next



### How are you feeling?

Leave your feedback on the scenario and iterations on the paper next to the prototypes.

### Any questions?