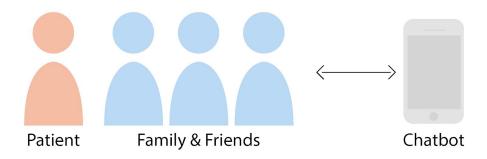

#### General Concept Description

Using the <u>patients' experiences</u>, the solution we thought of is going to help <u>Family and Friends</u> with finding the right way to <u>keep motivating</u> the <u>patient in their self-care</u>.