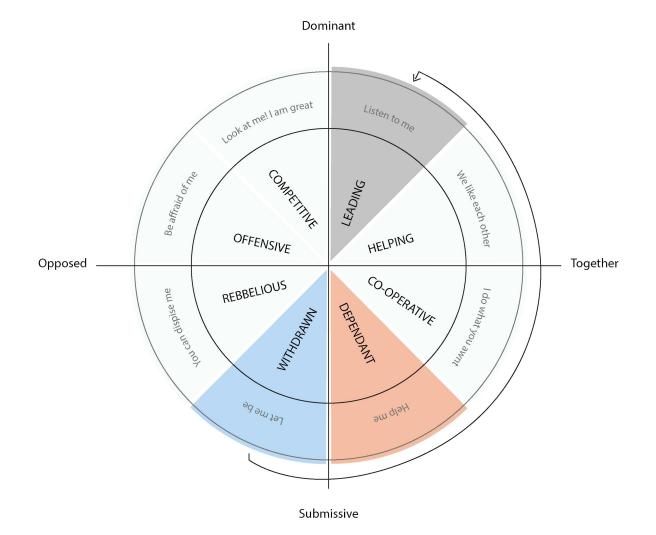

### How are you feeling?

Group E

# 2. Inspiration 3. Concept 4. How it works? **(**) 5. Prototypes

- 1. Design Challenge

#### Design Challenge

Can a <u>conversational agent play</u> a role in the <u>improvement of self-care</u> in the preoperative curative carepath?

#### General Concept Description

Using the <u>patients' experiences</u>, the solution we thought of is going to help <u>Family and Friends</u> with finding the right way to <u>keep motivating</u> the <u>patient in their self-care</u>.

## Sup

What's <u>Up</u> <u>Sup</u>port



Submissive



Submissive











### What's Next



### How are you feeling?

Leave your feedback on the scenario and iterations on the paper next to the prototypes.

### Any questions?