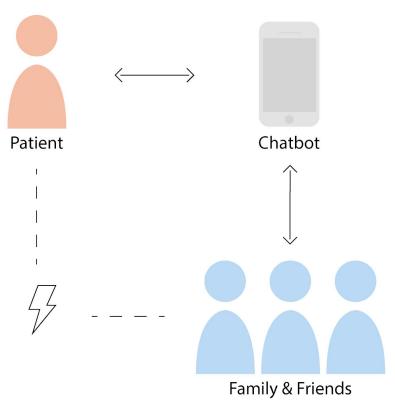

#### General Concept Description

Using the <u>patients' experiences</u>, the solution we thought of is going to help <u>Family and Friends</u> with finding the right way to <u>keep motivating</u> the <u>patient in their self-care</u>.